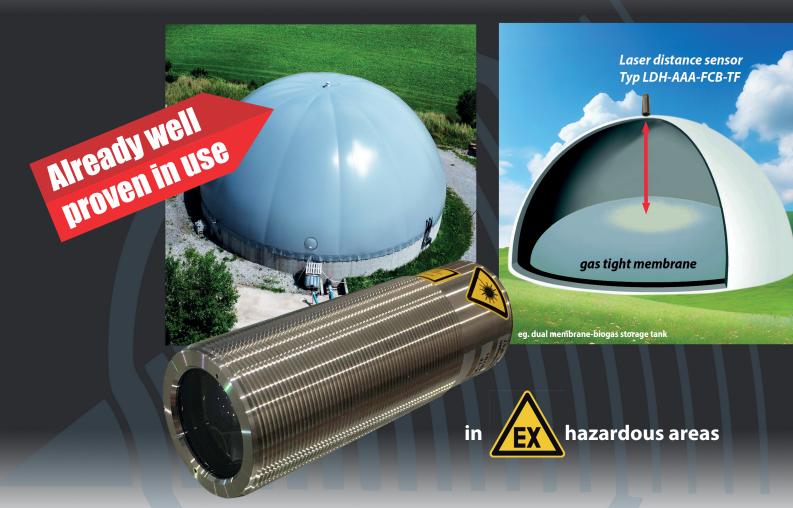

## Explosion-proof, firm laser distance sensors from Tippkemper Matrix

for contactless and precise measurement of distances in biogas digesters, repositories, gas storage tanks in the sewage plant industry, on digestion towers, on coarse screens (waste water, solids, substrates) etc...

## >>> Contactless, precise, maintenance-free and wear-free <<< The new laser distance sensor type LDH-AAA-FCB-TF

By using this sensor you are well positioned to meet all future requirements of the biogas and sewage plant industry. Simple and customer-friendly setting of the required measurement parameters, front screen heating to avoid the condensation on the the optics, as well as selectable laser clocking for durability and safe operation, offer you maximum safety and reliability.

The solid and firm design, as well as the low weight of this sensor, is perfectly suitable for your application area, e.g. directly mounted at the highest point of your weather proofing membrane.

Trust in almost 50 years of experience, in proven and innovative products and solutions from Tippkemper-Matrix!